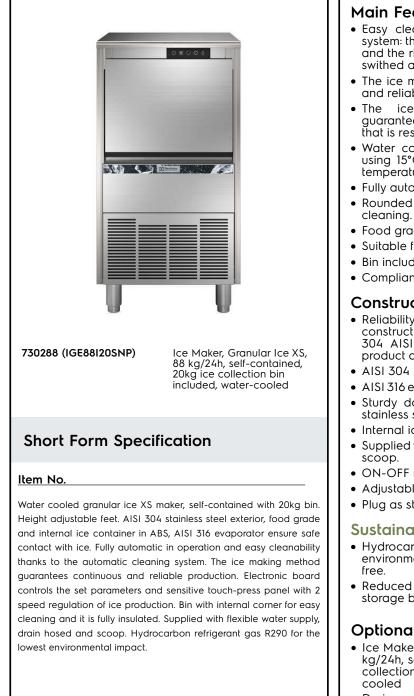

Ice Makers Granular Ice XS, 88kg/24h, 20kg bin, water-cooled

| TEM #   |
|---------|
|         |
| 10DEL # |
|         |
| IAME #  |
|         |
| ils #   |
|         |
| AIA #   |
|         |

### Main Features

- Easy cleanability guaranteed by an automatic system: the cleaning switch activate the circulation and the rinse of water; at the end of the cycle just swithed again to start producing ice.
- The ice making method guarantees a continuous and reliable production.
- ice-making method (crushing system) guarantees compact, hygienically pure crushed ice that is resistant to melting.
- Water consumption and productivity calculated using 15°C water temperature and 21°C ambient temperature.
- Fully automatic in operation.
- Rounded internal corners of the bin assure ease of
- Food grade ABS interior.
- Suitable for gravity drain only.
- Bin included.
- Compliant to CE requirements for safety.

#### Construction

- Reliability guaranteed by the quality of the construction materials used (front, top and sides in 304 AISI stainless steel) and the sophisticated product and process technology involved.
- AISI 304 stainless steel exterior.
- AISI 316 evaporator ensures a safe contact with ice.
- Sturdy door opening system made in AISI 304 stainless steel.
- Internal ice containers in ABS.
- Supplied with flexible water supply, drain hoses and
- ON-OFF rocker switch.
- Adjustable 105-155mm feet.
- Plug as standard (schuko type).