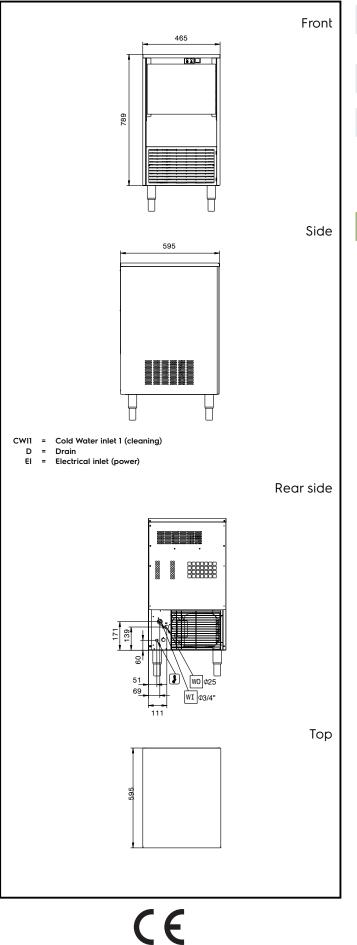

## Ice Makers Granular Ice XS, 88kg/24h, 20kg bin, water-cooled

| Electric                                                                                                             |                                                  |
|----------------------------------------------------------------------------------------------------------------------|--------------------------------------------------|
| Supply voltage:<br>Electrical power, max:                                                                            | 220-240 V/1N ph/50 Hz<br>0.55 kW                 |
| Capacity:                                                                                                            |                                                  |
| Bin capacity:                                                                                                        | ISO 9001; ISO 14001 kg                           |
| Key Information:                                                                                                     |                                                  |
| External dimensions, Width:<br>External dimensions, Depth:<br>External dimensions, Height:<br>Net weight:<br>Output: | 465 mm<br>595 mm<br>889 mm<br>58 kg<br>88 kg/day |
| Sustainability                                                                                                       |                                                  |
| Refrigerant type:<br>Refrigerant weight:<br>Water consumption:                                                       | R290<br>90 g<br>20.5 lt/hr                       |